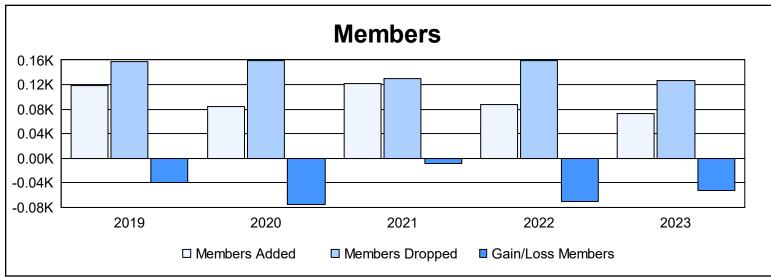

District 12 O As of June 2023 Cumulative

| Year      | New<br>Clubs | Dropped<br>Clubs | Gain/<br>Loss<br>Clubs | New<br>Members | Charter<br>Members | Reinstate<br>Members | Transfer<br>Members | Total<br>Member<br>Added | Total<br>Members<br>Dropped | Gain/<br>Loss<br>Members |
|-----------|--------------|------------------|------------------------|----------------|--------------------|----------------------|---------------------|--------------------------|-----------------------------|--------------------------|
| 2018-2019 | 0            | 2                | -2                     | 102            | 7                  | 2                    | 8                   | 119                      | 158                         | -39                      |
| 2019-2020 | 0            | 0                | 0                      | 64             | 2                  | 6                    | 12                  | 84                       | 159                         | -75                      |
| 2020-2021 | 1            | 1                | 0                      | 83             | 27                 | 8                    | 3                   | 121                      | 129                         | -8                       |
| 2021-2022 | 0            | 2                | -2                     | 78             | 3                  | 2                    | 5                   | 88                       | 159                         | -71                      |
| 2022-2023 | 0            | 1                | -1                     | 57             | 6                  | 7                    | 3                   | 73                       | 126                         | -53                      |
| Average   | 0            | 1                | -1                     | 77             | 9                  | 5                    | 6                   | 97                       | 146                         | -49                      |