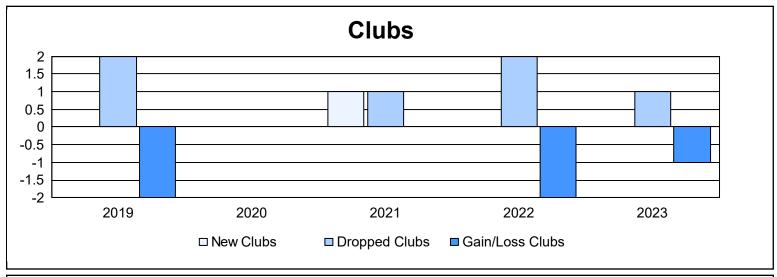

District 12 O As of June 2023 Cumulative

| Year      | New<br>Clubs | Dropped<br>Clubs | Gain/<br>Loss<br>Clubs | New<br>Members | Charter<br>Members | Reinstate<br>Members | Transfer<br>Members | Total<br>Member<br>Added | Total<br>Members<br>Dropped | Gain/<br>Loss<br>Members |
|-----------|--------------|------------------|------------------------|----------------|--------------------|----------------------|---------------------|--------------------------|-----------------------------|--------------------------|
| 2018-2019 | 0            | 2                | -2                     | 102            | 7                  | 2                    | 8                   | 119                      | 158                         | -39                      |
| 2019-2020 | 0            | 0                | 0                      | 64             | 2                  | 6                    | 12                  | 84                       | 159                         | -75                      |
| 2020-2021 | 1            | 1                | 0                      | 83             | 27                 | 8                    | 3                   | 121                      | 129                         | -8                       |
| 2021-2022 | 0            | 2                | -2                     | 78             | 3                  | 2                    | 5                   | 88                       | 159                         | -71                      |
| 2022-2023 | 0            | 1                | -1                     | 57             | 6                  | 7                    | 3                   | 73                       | 126                         | -53                      |
| Average   | 0            | 1                | -1                     | 77             | 9                  | 5                    | 6                   | 97                       | 146                         | -49                      |